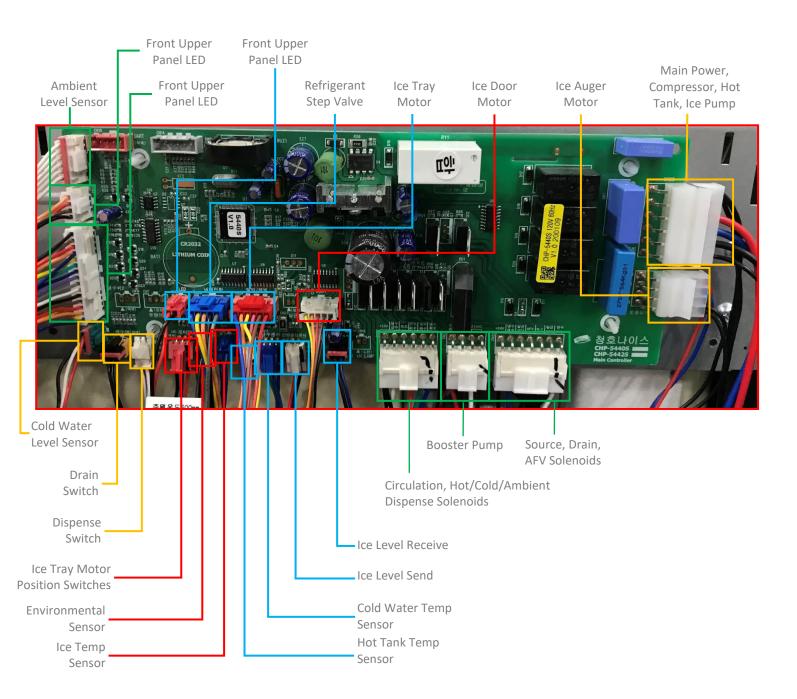

## **WL900 PCB ROADMAP**

 $\triangle$ 

<u>DANGER!</u> HIGH VOLTAGE ELECTRICAL HAZARD. PCB (Printed circuit Board) contains High voltage. Only trained and qualified technicians should attempt live testing.

**WL900** Manual Page 40 – Revision: 2-1-22