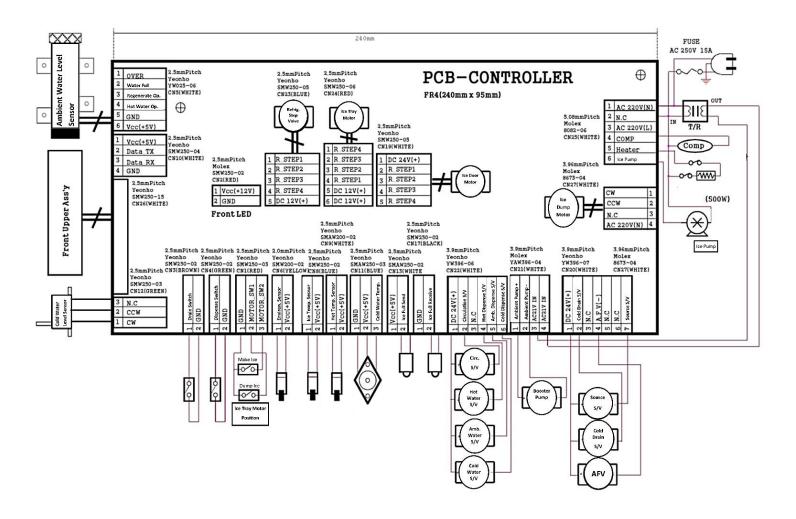

## WL900 ELECTRICAL DIAGRAM

<u>DANGER!</u> HIGH VOLTAGE ELECTRICAL HAZARD. PCB (Printed Circuit Board) contains High Voltage. Only trained and qualified technicians should attempt live testing.

WL900 Manual Page 39 – Revision: 2-1-22