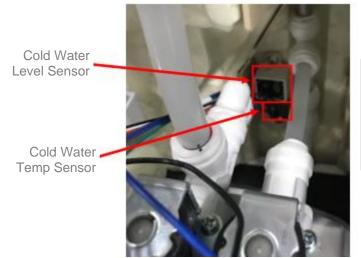

## **WL900 ANATOMY**

**NOTE:** Picture shows behind the dispense manifold (covered by removable foam inserts)

WL900 Manual Page 41 – Revision: 2-1-22