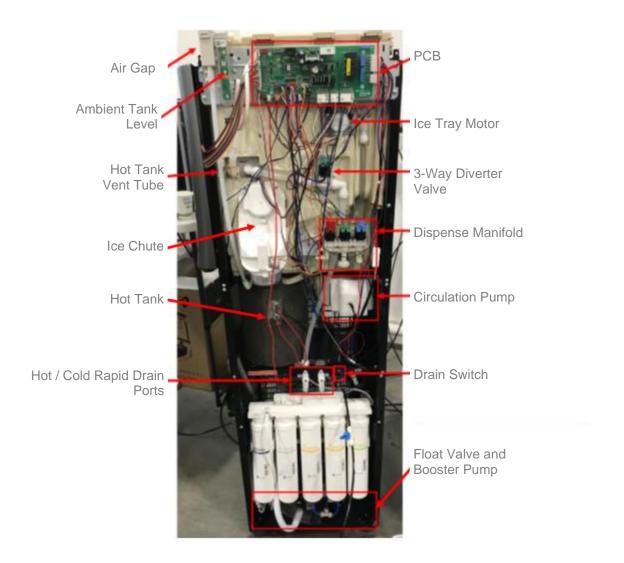

## **WL900 ANATOMY**

**NOTE:** Picture shows behind the dispense manifold (covered by removable foam inserts)

WL900 Manual Page 41 – Revision: 2-1-22