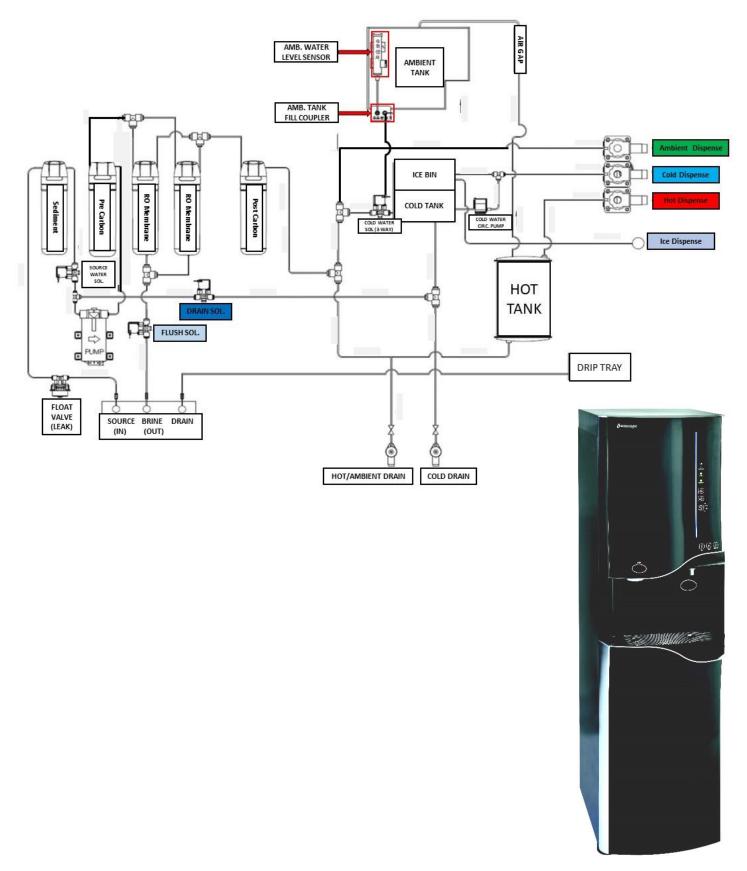

## **WL900 WATER FLOW DIAGRAM**



WL900 Manual Page 38 – Revision: 2-1-22



## WL900 ELECTRICAL DIAGRAM

<u>DANGER!</u> HIGH VOLTAGE ELECTRICAL HAZARD. PCB (Printed Circuit Board) contains High Voltage. Only trained and qualified technicians should attempt live testing.



WL900 Manual Page 39 – Revision: 2-1-22



## **WL900 PCB ROADMAP**

 $\triangle$ 

<u>DANGER!</u> HIGH VOLTAGE ELECTRICAL HAZARD. PCB (Printed circuit Board) contains High voltage. Only trained and qualified technicians should attempt live testing.



**WL900** Manual Page 40 – Revision: 2-1-22



## **WL900 ANATOMY**





**NOTE:** Picture shows behind the dispense manifold (covered by removable foam inserts)

WL900 Manual Page 41 – Revision: 2-1-22