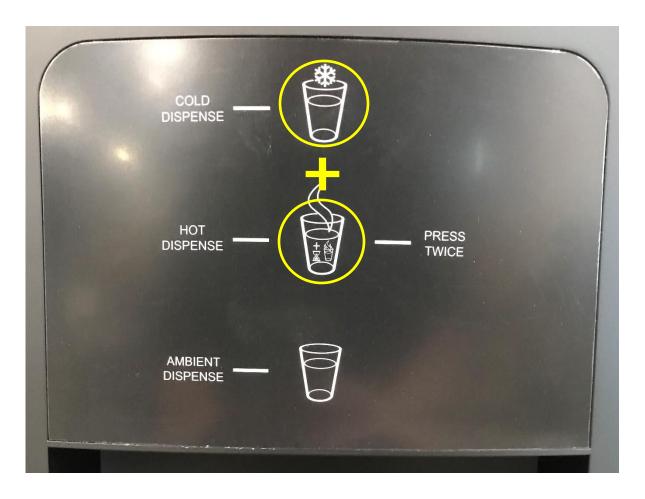

To reset the filter timer, simply depress **AND HOLD** both the Cold **AND** Hot dispense buttons simultaneously for 15 seconds. A brief audible alarm will sound, indicating the timer has been reset. Release the buttons once it sounds.