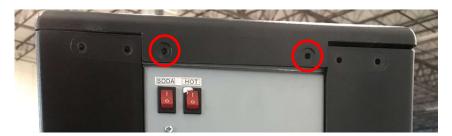

Begin by removing the top lid of the machine. Locate the two screws at the back of the top panel, remove, and then slide the panel off the machine.

Next, remove the two screws holding the front panel to the frame.