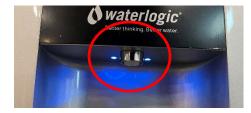

Remove the adhesive backing on the underside of the Touchless Module and firmly press the module down over the hole with the wires tucked inside.

**WL15** Manual Page 46 – Revision: 4-15-22