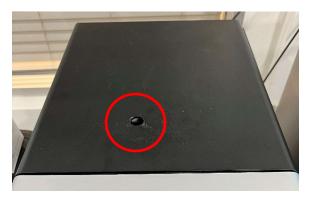

**WL15** Manual Page 44 – Revision: 4-15-22

Then remove the decorative ring (unscrews counterclockwise) from the faucet from the outside of the machine and push the faucet up and out of the panel.

Take the panel removed previously and mark a hole to be drilled out in the desired location of the Touchless Module. The Module will stick to the top lid, covering the hole. Drill a ¾-1" hole in the marked location.

Remove the adhesive backing on the underside of the Touchless Module and firmly press the module down over the hole with the wires tucked inside.

**WL15** Manual Page 46 – Revision: 4-15-22