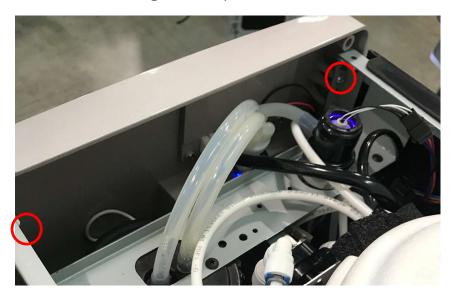

**WL15** Manual Page 44 – Revision: 4-15-22

Then remove the decorative ring (unscrews counterclockwise) from the faucet from the outside of the machine and push the faucet up and out of the panel.

Take the panel removed previously and mark a hole to be drilled out in the desired location of the Touchless Module. The Module will stick to the top lid, covering the hole. Drill a ¾-1" hole in the marked location.

Next, lean the front panel forward and connect the white connector of the 2-point cable to the yellow port on the front panel. Reinstall the faucet and the silver decorative ring, push the front panel back into position and reinstall the screws in the rear top corners.