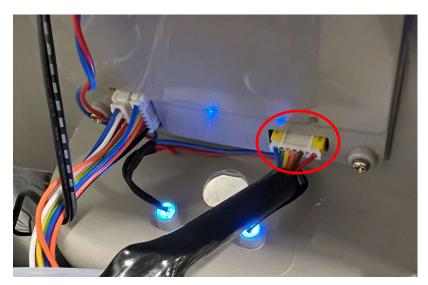

Next, lean the front panel forward and connect the white connector of the 2-point cable to the yellow port on the front panel. Reinstall the faucet and the silver decorative ring, push the front panel back into position and reinstall the screws in the rear top corners.

**WL15** Manual Page 45 – Revision: 4-15-22

Pass the other end of the 2-point cable through the hole of the lid and reinstall the lid. Connect the black connector of the 2-point cable to the connector of the Touchless Module wire. At this point, push any excess wire back through the hole.