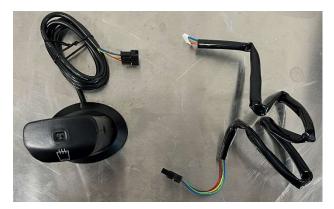

## **TOUCHLESS MODULE INSTALLATION**

Both the **HCA** and **HCS** models of the **WL15** are compatible with an optional **Touchless Module**. This infrared module can be installed for touchless operation of the machine. The following describes how to install the **Touchless Module**. Shown below are the components included in the **Touchless Module Kit**. The Touchless Module comes with a cable already connected to it, and another cable for connecting to the front panel is in the box as well.