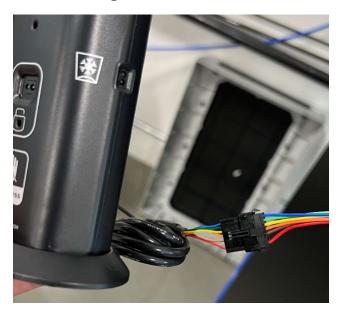

**WL15** Manual Page 45 – Revision: 4-15-22

Pass the other end of the 2-point cable through the hole of the lid and reinstall the lid. Connect the black connector of the 2-point cable to the connector of the Touchless Module wire. At this point, push any excess wire back through the hole.