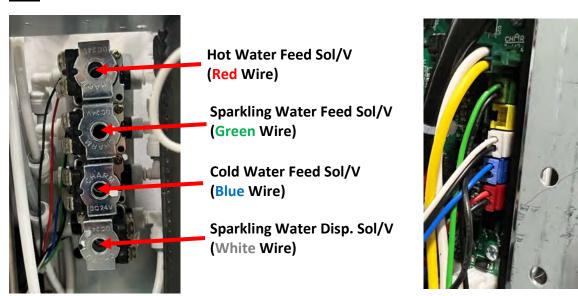

T-0053<br>(OPTIONAL  | SEDIMENT FILTER – 10" SEDIMENT 20 MICRON INLINE FILTER OPTIONAL FILTER ELEMENT FT-0055-WLT                | N/A        |                                |

**WL15** Manual Page 28 – Revision: 4-15-22



### **WL15-CHS FLOW DIAGRAM**





## **WL15-CHA FLOW DIAGRAM**



WL15 Manual

Page 30 – Revision: 4-15-22



## **WL15 ELECTRICAL DIAGRAM**

<u>DANGER!</u> HIGH VOLTAGE ELECTRICAL HAZARD. PCB (Printed Circuit Board) contains High Voltage. Only trained and qualified technicians should attempt live testing.



WL15 Manual Page 31 – Revision: 4-15-22



### **SOLENOID VALVE QUICK REFERENCE**

Below is a quick reference guide for identifying the solenoids in the CHS and CHA versions of the *WL15*. Also shown are the connections of the solenoids to the PCB.

### **CHS**



# **CHA**





**WL15** Manual Page 32 – Revision: 4-15-22