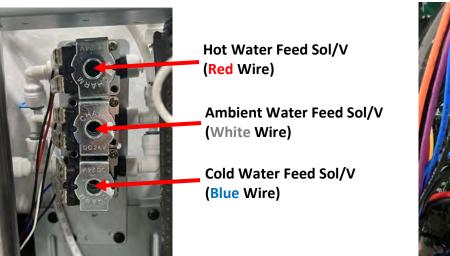

TIONAL  | SEDIMENT FILTER – 10" SEDIMENT 20 MICRON INLINE FILTER OPTIONAL FILTER ELEMENT FT-0055-WLT                | N/A        |                                |

**WL15** Manual Page 28 – Revision: 4-15-22



### **WL15-CHS FLOW DIAGRAM**





## **WL15-CHA FLOW DIAGRAM**



WL15 Manual

Page 30 – Revision: 4-15-22



## **WL15 ELECTRICAL DIAGRAM**

<u>DANGER!</u> HIGH VOLTAGE ELECTRICAL HAZARD. PCB (Printed Circuit Board) contains High Voltage. Only trained and qualified technicians should attempt live testing.



WL15 Manual Page 31 – Revision: 4-15-22



### **SOLENOID VALVE QUICK REFERENCE**

Below is a quick reference guide for identifying the solenoids in the CHS and CHA versions of the *WL15*. Also shown are the connections of the solenoids to the PCB.

### **CHS**



# **CHA**





**WL15** Manual Page 32 – Revision: 4-15-22