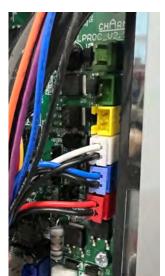

ONAL  | SEDIMENT FILTER – 10" SEDIMENT 20 MICRON INLINE FILTER OPTIONAL FILTER ELEMENT FT-0055-WLT                | N/A        |                                |

**WL15** Manual Page 28 – Revision: 4-15-22



### **WL15-CHS FLOW DIAGRAM**





## **WL15-CHA FLOW DIAGRAM**



WL15 Manual

Page 30 – Revision: 4-15-22



## **WL15 ELECTRICAL DIAGRAM**

<u>DANGER!</u> HIGH VOLTAGE ELECTRICAL HAZARD. PCB (Printed Circuit Board) contains High Voltage. Only trained and qualified technicians should attempt live testing.



WL15 Manual Page 31 – Revision: 4-15-22



### **SOLENOID VALVE QUICK REFERENCE**

Below is a quick reference guide for identifying the solenoids in the CHS and CHA versions of the *WL15*. Also shown are the connections of the solenoids to the PCB.

### **CHS**



# **CHA**





**WL15** Manual Page 32 – Revision: 4-15-22