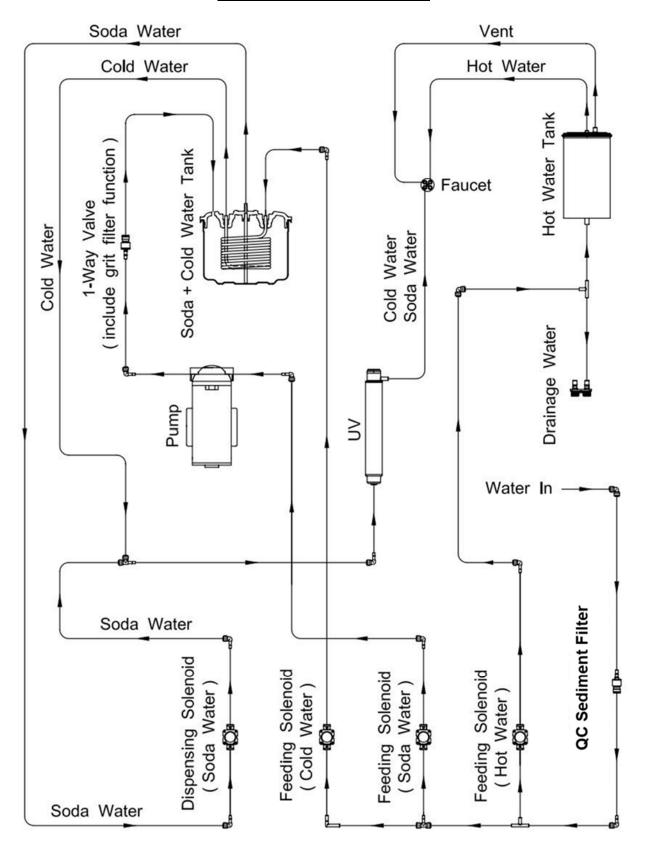

# **WL15-CHA WATER FLOW DIAGRAM**

Yellow = Consumables

Green = Recommended spare parts

WL has elected to only stock select parts of the WL15. These parts are boxed in Red.

**WL15** Manual Page 22 – Revision: 4-15-22