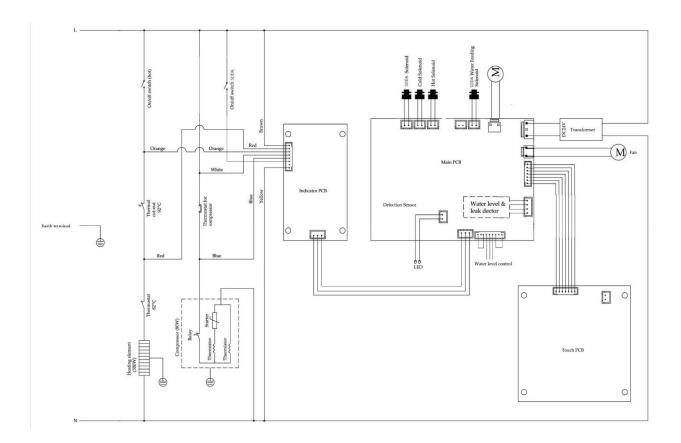

T                       | N/A        |                                |
| 50 | FT-0063<br>(OPTIONAL) | CARBON BLOCK – 10" CBC 1-MICRON LEAD AND CYST REDUCTION INLINE FILTER OPTIONAL FILTER ELEMENT FT-0064-WLT | N/A        |                                |
| 51 | FT-0053<br>(OPTIONAL  | SEDIMENT FILTER – 10" SEDIMENT 20 MICRON INLINE FILTER OPTIONAL FILTER ELEMENT FT-0055-WLT                | N/A        |                                |

**WL15** Manual Page 28 – Revision: 4-15-22



### **WL15-CHS FLOW DIAGRAM**





## **WL15-CHA FLOW DIAGRAM**



WL15 Manual

Page 30 – Revision: 4-15-22



## **WL15 ELECTRICAL DIAGRAM**

<u>DANGER!</u> HIGH VOLTAGE ELECTRICAL HAZARD. PCB (Printed Circuit Board) contains High Voltage. Only trained and qualified technicians should attempt live testing.



WL15 Manual Page 31 – Revision: 4-15-22



### **SOLENOID VALVE QUICK REFERENCE**

Below is a quick reference guide for identifying the solenoids in the CHS and CHA versions of the *WL15*. Also shown are the connections of the solenoids to the PCB.

### **CHS**



# **CHA**





**WL15** Manual Page 32 – Revision: 4-15-22