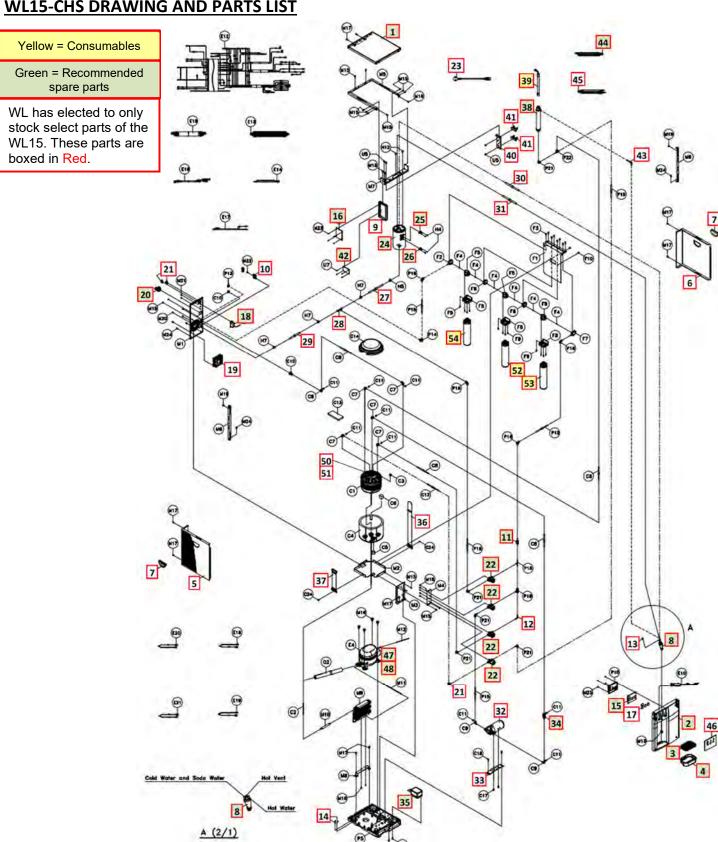

# WL15-CHS DRAWING AND PARTS LIST

WL15 Manual Page 15 – Revision: 4-15-22

| No | WL Part No. | Description                            | Charm Part No.  |     |
|----|-------------|----------------------------------------|-----------------|-----|
| 1  | 15-9005     | TOP COVER, BLACK                       | 3PC818-02-BK    |     |
| 2  | 15-9010     | FRONT PANEL, SILVER                    | 3PC818A-01-7L   |     |
| 3  | 15-9015     | DRIP TRAY GRILL,<br>SILVER             | 3PC818-08-1     |     |
| 4  | 15-9020     | DRIP TRAY                              | 3PC818-07-BK    |     |
| 5  | 15-9025     | LEFT SIDE PANEL,<br>BLACK              | 3PC-PR-03S-BK   |     |
| 6  | 15-9030     | RIGHT SIDE PANEL,<br>BLACK             | 3PC-PR-04-BK    |     |
| 7  | 15-9035     | HANDLE                                 | 3PT789-09-BK    |     |
| 8  | 15-9040     | 4-WAY FAUCET                           | 2PC698H-06-4-01 |     |
| 9  | 15-9175     | MAIN PCB MOUNTING<br>BOX               | 3PCM104-09      |     |
| 10 | 15-9176     | DUAL DRAIN PORT W/<br>O-RINGS          | 2PC698H-13-1    | 666 |
| 11 | 15-9177     | INLINE FILTER SCREEN,<br>QUICK CONNECT | 2PC-Z23         |     |

**WL15** Manual Page 16 – Revision: 4-15-22

|    |         |                                          |                 | waterlogic Better thinking. Better water.                                                                                                                                                                                                                                                                                                                                                                                                                                                                                                                                                                                                                                                                                                                                                                                                                                                                                                                                                                                                                                                                                                                                                                                                                                                                                                                                                                                                                                                                                                                                                                                                                                                                                                                                                                                                                                                                                                                                                                                                                                                                                      |
|----|---------|------------------------------------------|-----------------|--------------------------------------------------------------------------------------------------------------------------------------------------------------------------------------------------------------------------------------------------------------------------------------------------------------------------------------------------------------------------------------------------------------------------------------------------------------------------------------------------------------------------------------------------------------------------------------------------------------------------------------------------------------------------------------------------------------------------------------------------------------------------------------------------------------------------------------------------------------------------------------------------------------------------------------------------------------------------------------------------------------------------------------------------------------------------------------------------------------------------------------------------------------------------------------------------------------------------------------------------------------------------------------------------------------------------------------------------------------------------------------------------------------------------------------------------------------------------------------------------------------------------------------------------------------------------------------------------------------------------------------------------------------------------------------------------------------------------------------------------------------------------------------------------------------------------------------------------------------------------------------------------------------------------------------------------------------------------------------------------------------------------------------------------------------------------------------------------------------------------------|
| 12 | 15-9178 | ELBOW VENT FITTING                       | 3PC-Z20-L-2     |                                                                                                                                                                                                                                                                                                                                                                                                                                                                                                                                                                                                                                                                                                                                                                                                                                                                                                                                                                                                                                                                                                                                                                                                                                                                                                                                                                                                                                                                                                                                                                                                                                                                                                                                                                                                                                                                                                                                                                                                                                                                                                                                |
| 13 | 15-9045 | SILICONE CAP FOR<br>UNUSED PORT          | 3SO-013-2       |                                                                                                                                                                                                                                                                                                                                                                                                                                                                                                                                                                                                                                                                                                                                                                                                                                                                                                                                                                                                                                                                                                                                                                                                                                                                                                                                                                                                                                                                                                                                                                                                                                                                                                                                                                                                                                                                                                                                                                                                                                                                                                                                |
| 14 | 15-9050 | M14 LEAK DETECTION<br>PROBES             | 3M-Z2318-6      |                                                                                                                                                                                                                                                                                                                                                                                                                                                                                                                                                                                                                                                                                                                                                                                                                                                                                                                                                                                                                                                                                                                                                                                                                                                                                                                                                                                                                                                                                                                                                                                                                                                                                                                                                                                                                                                                                                                                                                                                                                                                                                                                |
| 15 | 15-9055 | TOUCH PCB                                | 3E-IC818A-TC-DC | CONTRACTOR OF THE PROPERTY OF  |
| 16 | 15-9060 | MAIN PCB                                 | 3E-IC103-CHST-B |                                                                                                                                                                                                                                                                                                                                                                                                                                                                                                                                                                                                                                                                                                                                                                                                                                                                                                                                                                                                                                                                                                                                                                                                                                                                                                                                                                                                                                                                                                                                                                                                                                                                                                                                                                                                                                                                                                                                                                                                                                                                                                                                |
| 17 | 15-9065 | LIGHT GUIDE PLATE<br>(LGP)               | 3E-LT-01        |                                                                                                                                                                                                                                                                                                                                                                                                                                                                                                                                                                                                                                                                                                                                                                                                                                                                                                                                                                                                                                                                                                                                                                                                                                                                                                                                                                                                                                                                                                                                                                                                                                                                                                                                                                                                                                                                                                                                                                                                                                                                                                                                |
| 18 | 15-9179 | COLD TANK<br>THERMOSTAT                  | 3E-C025         |                                                                                                                                                                                                                                                                                                                                                                                                                                                                                                                                                                                                                                                                                                                                                                                                                                                                                                                                                                                                                                                                                                                                                                                                                                                                                                                                                                                                                                                                                                                                                                                                                                                                                                                                                                                                                                                                                                                                                                                                                                                                                                                                |
| 19 | 15-9070 | FAN UNIT                                 | 3E-Z112         |                                                                                                                                                                                                                                                                                                                                                                                                                                                                                                                                                                                                                                                                                                                                                                                                                                                                                                                                                                                                                                                                                                                                                                                                                                                                                                                                                                                                                                                                                                                                                                                                                                                                                                                                                                                                                                                                                                                                                                                                                                                                                                                                |
| 20 | 15-9180 | 3 PIN SOCKET WITH<br>FUSE AND FUSE BLOCK | 2WL-Z003-10A    |                                                                                                                                                                                                                                                                                                                                                                                                                                                                                                                                                                                                                                                                                                                                                                                                                                                                                                                                                                                                                                                                                                                                                                                                                                                                                                                                                                                                                                                                                                                                                                                                                                                                                                                                                                                                                                                                                                                                                                                                                                                                                                                                |
| 21 | 15-9181 | BOAT TYPE SWITCH                         | 3E-Z225         | TO THE PROPERTY OF THE PROPERT |

**WL15** Manual Page 17 – Revision: 4-15-22

|    |         |                                      |               | Better thinking Better water. |
|----|---------|--------------------------------------|---------------|-------------------------------|
| 22 | 15-9075 | LARGE FLOW VOLUME<br>SOLENOID VALVE  | 2R-E301A-EZ   |                               |
| 23 | 10-3007 | STANDARD POWER<br>CORD, 120V, 1840mm | 3WL015+005    |                               |
| 24 | 15-9080 | HOT WATER TANK<br>COMPLETE SET       | 3M-TW-L728-BD |                               |
| 25 | 15-9085 | 92C OVERLOAD, HOT<br>TANK            | 3E-C015-1     |                               |
| 26 | 15-9090 | 82C THERMOSTAT,<br>HOT TANK          | 3E-C016-4     |                               |
| 27 | 15-9095 | SILICONE PIPE, HOT<br>DRAIN          | 3SI-085-095   |                               |
| 28 | 15-9100 | TEE FITTING, QUICK<br>CONNECT        | 3PC698H-14-1  |                               |
| 29 | 15-9105 | SILICONE PIPE, HOT<br>DRAIN          | 3SI-085-245   | 4                             |
| 30 | 15-9110 | SILICONE PIPE, HOT TO<br>FAUCET      | 3SI-088-210   |                               |

*WL15* Manual Page 18 – Revision: 4-15-22

|    |         |                                        |             | waterlogic Better thinking. Better water.                                                                                                                                                                                                                                                                                                                                                                                                                                                                                                                                                                                                                                                                                                                                                                                                                                                                                                                                                                                                                                                                                                                                                                                                                                                                                                                                                                                                                                                                                                                                                                                                                                                                                                                                                                                                                                                                                                                                                                                                                                                                                      |
|----|---------|----------------------------------------|-------------|--------------------------------------------------------------------------------------------------------------------------------------------------------------------------------------------------------------------------------------------------------------------------------------------------------------------------------------------------------------------------------------------------------------------------------------------------------------------------------------------------------------------------------------------------------------------------------------------------------------------------------------------------------------------------------------------------------------------------------------------------------------------------------------------------------------------------------------------------------------------------------------------------------------------------------------------------------------------------------------------------------------------------------------------------------------------------------------------------------------------------------------------------------------------------------------------------------------------------------------------------------------------------------------------------------------------------------------------------------------------------------------------------------------------------------------------------------------------------------------------------------------------------------------------------------------------------------------------------------------------------------------------------------------------------------------------------------------------------------------------------------------------------------------------------------------------------------------------------------------------------------------------------------------------------------------------------------------------------------------------------------------------------------------------------------------------------------------------------------------------------------|
| 31 | 15-9115 | SILICONE PIPE, HOT<br>VENT TO FAUCET   | 3SI-088-190 |                                                                                                                                                                                                                                                                                                                                                                                                                                                                                                                                                                                                                                                                                                                                                                                                                                                                                                                                                                                                                                                                                                                                                                                                                                                                                                                                                                                                                                                                                                                                                                                                                                                                                                                                                                                                                                                                                                                                                                                                                                                                                                                                |
| 32 | 15-9120 | CARBONATOR PUMP                        | 3R-E004EZ   | STATE OF THE PARTY |
| 33 | 15-9125 | PUMP MOUNTING<br>PLATE                 | 3M-M102-07  |                                                                                                                                                                                                                                                                                                                                                                                                                                                                                                                                                                                                                                                                                                                                                                                                                                                                                                                                                                                                                                                                                                                                                                                                                                                                                                                                                                                                                                                                                                                                                                                                                                                                                                                                                                                                                                                                                                                                                                                                                                                                                                                                |
| 34 | 15-9182 | CHECK VALVE, OUTLET<br>CARBONATOR PUMP | 2PC-Z23-2   |                                                                                                                                                                                                                                                                                                                                                                                                                                                                                                                                                                                                                                                                                                                                                                                                                                                                                                                                                                                                                                                                                                                                                                                                                                                                                                                                                                                                                                                                                                                                                                                                                                                                                                                                                                                                                                                                                                                                                                                                                                                                                                                                |
| 35 | 15-9183 | TRANSFORMER (CHS)                      | 3R-E014     | ADAPTOR MAN AND THE BEAUTY OF  |
| 36 | 15-9184 | VELCRO STRAP (LONG)                    | 3Z-C027     |                                                                                                                                                                                                                                                                                                                                                                                                                                                                                                                                                                                                                                                                                                                                                                                                                                                                                                                                                                                                                                                                                                                                                                                                                                                                                                                                                                                                                                                                                                                                                                                                                                                                                                                                                                                                                                                                                                                                                                                                                                                                                                                                |
| 37 | 15-9185 | VELCRO STRAP<br>(SHORT)                | 3Z-C028     |                                                                                                                                                                                                                                                                                                                                                                                                                                                                                                                                                                                                                                                                                                                                                                                                                                                                                                                                                                                                                                                                                                                                                                                                                                                                                                                                                                                                                                                                                                                                                                                                                                                                                                                                                                                                                                                                                                                                                                                                                                                                                                                                |
| 38 | 15-9130 | UV HOUSING                             | 2R-UVL-32   |                                                                                                                                                                                                                                                                                                                                                                                                                                                                                                                                                                                                                                                                                                                                                                                                                                                                                                                                                                                                                                                                                                                                                                                                                                                                                                                                                                                                                                                                                                                                                                                                                                                                                                                                                                                                                                                                                                                                                                                                                                                                                                                                |
| 39 | 15-9135 | UV LAMP                                | 2R-UVL-31   | DEC MANY CONTRACTOR OF THE PARTY OF THE PART |

**WL15** Manual Page 19 – Revision: 4-15-22

|    |         |                                      | T              | Better thinking Better water. |
|----|---------|--------------------------------------|----------------|-------------------------------|
| 40 | 15-9140 | FIXTURE OF SOLENOID<br>VALVE         | 3M-215-07      |                               |
| 41 | 15-9145 | UV CLIP                              | 3R-P105-1      |                               |
| 42 | 15-9150 | PCB OF UV STABILIZER                 | 3E-ICUV-D      |                               |
| 43 | 15-9155 | L TYPE SILICONE TUBE<br>TO FAUCET    | 3SL-028        |                               |
| 44 | 15-9160 | CONNECTING WIRE OF UV LAMP           | 3WL-298-17     |                               |
| 45 | 15-9165 | UV CONTROLLING<br>WIRE               | 3WL-298-16     |                               |
| 46 | 15-9170 | TOUCH PANEL INDICATION STICKER (CHS) | 3F1-818ACHS-01 |                               |
| 47 | 15-9186 | STARTER RELAY,<br>COMPRESSOR         | N/A            | DP2-4-7<br>010<br>2359        |

**WL15** Manual Page 20 – Revision: 4-15-22

| waterlogic                     |
|--------------------------------|
| Better thinking. Better water. |

|    |                       |                                                                                                           |            | Better thinking. Better water.                                                                                                                                                                                                                                                                                                                                                                                                                                                                                                                                                                                                                                                                                                                                                                                                                                                                                                                                                                                                                                                                                                                                                                                                                                                                                                                                                                                                                                                                                                                                                                                                                                                                                                                                                                                                                                                                                                                                                                                                                                                                                                                                                                                                                                                                                                                                                                                                                                                                       |
|----|-----------------------|-----------------------------------------------------------------------------------------------------------|------------|------------------------------------------------------------------------------------------------------------------------------------------------------------------------------------------------------------------------------------------------------------------------------------------------------------------------------------------------------------------------------------------------------------------------------------------------------------------------------------------------------------------------------------------------------------------------------------------------------------------------------------------------------------------------------------------------------------------------------------------------------------------------------------------------------------------------------------------------------------------------------------------------------------------------------------------------------------------------------------------------------------------------------------------------------------------------------------------------------------------------------------------------------------------------------------------------------------------------------------------------------------------------------------------------------------------------------------------------------------------------------------------------------------------------------------------------------------------------------------------------------------------------------------------------------------------------------------------------------------------------------------------------------------------------------------------------------------------------------------------------------------------------------------------------------------------------------------------------------------------------------------------------------------------------------------------------------------------------------------------------------------------------------------------------------------------------------------------------------------------------------------------------------------------------------------------------------------------------------------------------------------------------------------------------------------------------------------------------------------------------------------------------------------------------------------------------------------------------------------------------------|
| 48 | 15-9187               | OVERLOAD RELAY,<br>COMPRESSOR                                                                             | N/A        | BY2-12/4/12<br>BY2-12/4/12<br>BY2-12/4/12<br>BY3-12/4/12<br>BY3-12/4/12<br>BY3-12/4/12<br>BY3-12/4/12<br>BY3-12/4/12<br>BY3-12/4/12<br>BY3-12/4/12<br>BY3-12/4/12<br>BY3-12/4/12<br>BY3-12/4/12<br>BY3-12/4/12<br>BY3-12/4/12<br>BY3-12/4/12<br>BY3-12/4/12<br>BY3-12/4/12<br>BY3-12/4/12<br>BY3-12/4/12<br>BY3-12/4/12<br>BY3-12/4/12<br>BY3-12/4/12<br>BY3-12/4/12<br>BY3-12/4/12<br>BY3-12/4/12<br>BY3-12/4/12<br>BY3-12/4/12<br>BY3-12/4/12<br>BY3-12/4/12<br>BY3-12/4/12<br>BY3-12/4/12<br>BY3-12/4/12<br>BY3-12/4/12<br>BY3-12/4/12<br>BY3-12/4/12<br>BY3-12/4/12<br>BY3-12/4/12<br>BY3-12/4/12<br>BY3-12/4/12<br>BY3-12/4/12<br>BY3-12/4/12<br>BY3-12/4/12<br>BY3-12/4/12<br>BY3-12/4/12<br>BY3-12/4/12<br>BY3-12/4/12<br>BY3-12/4/12<br>BY3-12/4/12<br>BY3-12/4/12<br>BY3-12/4/12<br>BY3-12/4/12<br>BY3-12/4/12<br>BY3-12/4/12<br>BY3-12/4/12<br>BY3-12/4/12<br>BY3-12/4/12<br>BY3-12/4/12<br>BY3-12/4/12<br>BY3-12/4/12<br>BY3-12/4/12<br>BY3-12/4/12<br>BY3-12/4/12<br>BY3-12/4/12<br>BY3-12/4/12<br>BY3-12/4/12<br>BY3-12/4/12<br>BY3-12/4/12<br>BY3-12/4/12<br>BY3-12/4/12<br>BY3-12/4/12<br>BY3-12/4/12<br>BY3-12/4/12<br>BY3-12/4/4/12<br>BY3-12/4/12<br>BY3-12/4/4/12<br>BY3-12/4/4/12<br>BY3-12/4/4/4<br>BY3-12/4/4<br>BY3-12/4/4<br>BY3-12/4/4<br>BY3-12/4/4<br>BY3-12/4<br>BY3-12/4<br>BY3-12/4<br>BY3-12/4<br>BY3-12/4<br>BY3-12/4<br>BY3-12/4<br>BY3-12/4<br>BY3-12/4<br>BY3-12/4<br>BY3-12/4<br>BY3-12/4<br>BY3-12/4<br>BY3-12/4<br>BY3-12/4<br>BY3-12/4<br>BY3-12/4<br>BY3-12/4<br>BY3-12/4<br>BY3-12/4<br>BY3-12/4<br>BY3-12/4<br>BY3-12/4<br>BY3-12/4<br>BY3-12/4<br>BY3-12/4<br>BY3-12/4<br>BY3-12/4<br>BY3-12/4<br>BY3-12/4<br>BY3-12/4<br>BY3-12/4<br>BY3-12/4<br>BY3-12/4<br>BY3-12/4<br>BY3-12/4<br>BY3-12/4<br>BY3-12/4<br>BY3-12/4<br>BY3-12/4<br>BY3-12/4<br>BY3-12/4<br>BY3-12/4<br>BY3-12/4<br>BY3-12/4<br>BY3-12/4<br>BY3-12/4<br>BY3-12/4<br>BY3-12/4<br>BY3-12/4<br>BY3-12/4<br>BY3-12/4<br>BY3-12/4<br>BY3-12/4<br>BY3-12/4<br>BY3-12/4<br>BY3-12/4<br>BY3-12/4<br>BY3-12/4<br>BY3-12/4<br>BY3-12/4<br>BY3-12/4<br>BY3-12/4<br>BY3-12/4<br>BY3-12/4<br>BY3-12/4<br>BY3-12/4<br>BY3-12/4<br>BY3-12/4<br>BY3-12/4<br>BY3-12/4<br>BY3-12/4<br>BY3-12/4<br>BY3-12/4<br>BY3-12/4<br>BY3-12/4<br>BY3-12/4<br>BY3-12/4<br>BY3-12/4<br>BY3-12/4<br>BY3-12/4<br>BY3-12/4<br>BY3-12/4<br>BY3-12/4<br>BY3-12/4<br>BY3-12/4<br>BY3-12/4<br>BY3-12/4<br>BY3-12/4<br>BY3-12/4<br>BY3-12/4<br>BY3-12/4<br>BY3-12/4<br>BY3-12/4<br>BY3-12/4<br>BY3-12/4<br>BY3-12/4<br>BY3-12/ |
| 49 | 15-9002               | HCS TOUCHLESS<br>MODULE (OPTIONAL)                                                                        | N/A        |                                                                                                                                                                                                                                                                                                                                                                                                                                                                                                                                                                                                                                                                                                                                                                                                                                                                                                                                                                                                                                                                                                                                                                                                                                                                                                                                                                                                                                                                                                                                                                                                                                                                                                                                                                                                                                                                                                                                                                                                                                                                                                                                                                                                                                                                                                                                                                                                                                                                                                      |
| 50 | 15-9190               | WATER LEVEL SENSOR<br>PROBE (60MM)                                                                        | 3M-Z2318-4 |                                                                                                                                                                                                                                                                                                                                                                                                                                                                                                                                                                                                                                                                                                                                                                                                                                                                                                                                                                                                                                                                                                                                                                                                                                                                                                                                                                                                                                                                                                                                                                                                                                                                                                                                                                                                                                                                                                                                                                                                                                                                                                                                                                                                                                                                                                                                                                                                                                                                                                      |
| 51 | 15-9191               | WATER LEVEL SENSOR<br>PROBE (50MM)                                                                        | 3M-Z2318-9 |                                                                                                                                                                                                                                                                                                                                                                                                                                                                                                                                                                                                                                                                                                                                                                                                                                                                                                                                                                                                                                                                                                                                                                                                                                                                                                                                                                                                                                                                                                                                                                                                                                                                                                                                                                                                                                                                                                                                                                                                                                                                                                                                                                                                                                                                                                                                                                                                                                                                                                      |
| 52 | FT-0035<br>(OPTIONAL) | GAC FILTER – 10" CARBON ACTIVATED INLINE FILTER OPTIONAL FILTER ELEMENT FT-0038-WLT                       | N/A        |                                                                                                                                                                                                                                                                                                                                                                                                                                                                                                                                                                                                                                                                                                                                                                                                                                                                                                                                                                                                                                                                                                                                                                                                                                                                                                                                                                                                                                                                                                                                                                                                                                                                                                                                                                                                                                                                                                                                                                                                                                                                                                                                                                                                                                                                                                                                                                                                                                                                                                      |
| 53 | FT-0063<br>(OPTIONAL) | CARBON BLOCK – 10" CBC 1-MICRON LEAD AND CYST REDUCTION INLINE FILTER OPTIONAL FILTER ELEMENT FT-0064-WLT | N/A        |                                                                                                                                                                                                                                                                                                                                                                                                                                                                                                                                                                                                                                                                                                                                                                                                                                                                                                                                                                                                                                                                                                                                                                                                                                                                                                                                                                                                                                                                                                                                                                                                                                                                                                                                                                                                                                                                                                                                                                                                                                                                                                                                                                                                                                                                                                                                                                                                                                                                                                      |
| 54 | FT-0053<br>(OPTIONAL  | SEDIMENT FILTER – 10" SEDIMENT 20 MICRON INLINE FILTER OPTIONAL FILTER ELEMENT FT-0055-WLT                | N/A        |                                                                                                                                                                                                                                                                                                                                                                                                                                                                                                                                                                                                                                                                                                                                                                                                                                                                                                                                                                                                                                                                                                                                                                                                                                                                                                                                                                                                                                                                                                                                                                                                                                                                                                                                                                                                                                                                                                                                                                                                                                                                                                                                                                                                                                                                                                                                                                                                                                                                                                      |