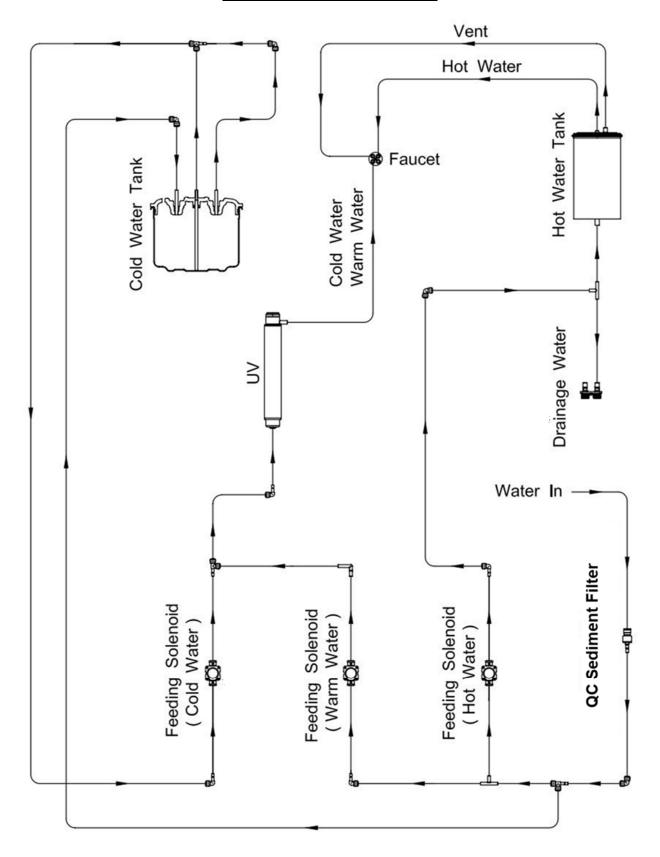

# **WL15-CHA WATER FLOW DIAGRAM**

Yellow = Consumables

Green = Recommended spare parts

WL has elected to only stock select parts of the WL15. These parts are boxed in Red.

**WL15** Manual Page 22 – Revision: 4-15-22