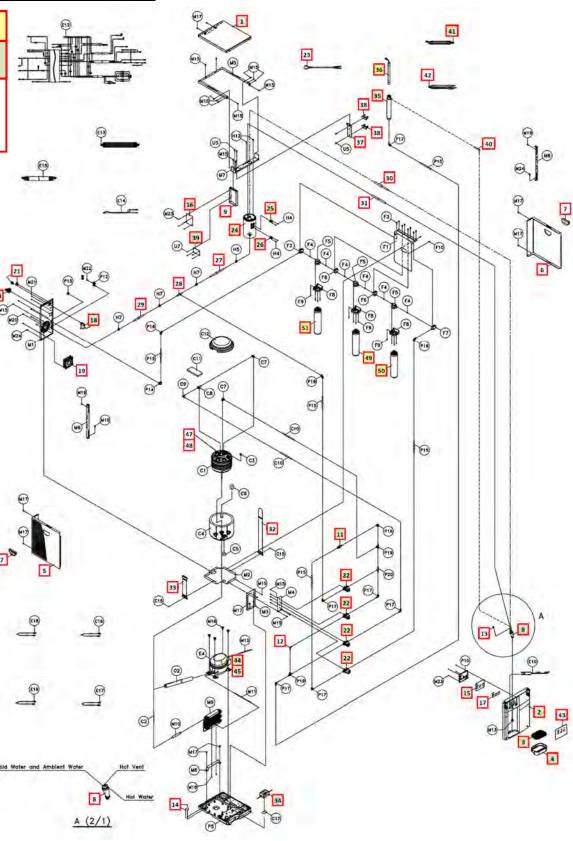

# **WL15-CHA WATER FLOW DIAGRAM**

Yellow = Consumables

Green = Recommended spare parts

WL has elected to only stock select parts of the WL15. These parts are boxed in Red.

**WL15** Manual Page 22 – Revision: 4-15-22

| No | WL Part No. | Description                   | Charm Part No.  |     |
|----|-------------|-------------------------------|-----------------|-----|
| 1  | 15-9005     | TOP COVER, BLACK              | 3PC818-02-BK    |     |
| 2  | 15-9010     | FRONT PANEL, SILVER           | 3PC8181A-01-7L  |     |
| 3  | 15-9015     | DRIP TRAY GRILL,<br>SILVER    | 3PC818-08-1     |     |
| 4  | 15-9020     | DRIP TRAY GRILL               | 3PC818-07-BK    |     |
| 5  | 15-9025     | LEFT SIDE PANEL,<br>BLACK     | 3PC-PR-03S-BK   |     |
| 6  | 15-9030     | RIGHT SIDE PANEL,<br>BLACK    | 3PC-PR-04-BK    |     |
| 7  | 15-9035     | HANDLE                        | 3PT789-09-BK    |     |
| 8  | 15-9040     | 4-WAY FAUCET                  | 2PC698H-06-4-01 |     |
| 9  | 15-9175     | MAIN PCB MOUNTING<br>BOX      | 3PCM104-09      |     |
| 10 | 15-9176     | DUAL DRAIN PORT W/<br>O-RINGS | 2PC698H-13-1    | 666 |

*WL15* Manual Page 23 – Revision: 4-15-22

| 1 | waterlogic*                    |
|---|--------------------------------|
|   | Better thinking. Better water. |

|    |         |                                        |                 | Better thinking. Better water. |
|----|---------|----------------------------------------|-----------------|--------------------------------|
| 11 | 15-9177 | INLINE FILTER, QUICK<br>CONNECT        | 2PC-Z23*        |                                |
| 12 | 15-9178 | ELBOW VENT FITTING                     | 3PC-Z20-L-2     |                                |
| 13 | 15-9045 | SILICON CAP FOR<br>UNUSED PORT         | 3SO-013-2       |                                |
| 14 | 15-9050 | M14 LEAK DETECTION<br>PROBES           | 3M-Z2318-6      |                                |
| 15 | 15-9055 | TOUCH PCB                              | 3E-IC818A-TC-DC |                                |
| 16 | 15-9060 | MAIN PCB                               | 3E-IC103-CHST-B |                                |
| 17 | 15-9065 | LIGHT GUIDE PLATE                      | 3E-LT-01        |                                |
| 18 | 15-9179 | COLD TANK<br>THERMOSTAT                | 3E-C025         |                                |
| 19 | 15-9070 | FAN UNIT                               | 3E-Z112         |                                |
| 20 | 15-9180 | 3 PIN SOCKET W/ FUSE<br>AND FUSE BLOCK | 2WL-Z003-10A    |                                |

**WL15** Manual Page 24 – Revision: 4-15-22

| Contract                       |
|--------------------------------|
| waterlogic                     |
| Better thinking. Better water. |

|    |         |                                      |               | Better thinking. Better water. |
|----|---------|--------------------------------------|---------------|--------------------------------|
| 21 | 15-9181 | BOAT TYPE SWITCH                     | 3E-Z225       | T C AMERICAN                   |
| 22 | 15-9075 | LARGE FLOW VOLUME<br>SOLENOID VALVE  | 2R-E301A-EZ   |                                |
| 23 | 10-3007 | STANDARD POWER<br>CORD, 120V, 1840mm | 3WL015+005    |                                |
| 24 | 15-9080 | HOT WATER TANK<br>COMPLETE SET       | 3M-TW-L728-BD |                                |
| 25 | 15-9085 | 92C OVERLOAD                         | 3E-C015-1     |                                |
| 26 | 15-9090 | 82C THERMOSTAT                       | 3E-C016-4     |                                |
| 27 | 15-9095 | SILICONE PIPE, HOT<br>DRAIN          | 3SI-085-095   |                                |
| 28 | 15-9100 | TEE FITTING                          | 3PC-698H-14-1 |                                |
| 29 | 15-9105 | SILICONE PIPE, HOT<br>DRAIN          | 3SI-085-245   |                                |

**WL15** Manual Page 25 – Revision: 4-15-22

|    |         |                                      |             | waterlogic Better thinking. Better water. |
|----|---------|--------------------------------------|-------------|-------------------------------------------|
| 30 | 15-9110 | SILICONE PIPE, HOT TO FAUCET         | 3SI-088-210 |                                           |
| 31 | 15-9115 | SILICONE PIPE, HOT<br>VENT TO FAUCET | 3SI-088-190 |                                           |
| 32 | 15-9184 | ICE VELCRO FELT<br>(LONG)            | 3Z-C027     |                                           |
| 33 | 15-9185 | ICE VELCRO FELT<br>(SHORT)           | 3Z-C028     |                                           |
| 34 | 15-9188 | TRANSFORMER (CHA)                    | 3E-T09-6    | ADAPTOR<br>Not the the<br>OWYL 205 LD     |
| 35 | 15-9130 | UV HOUSING                           | 2R-UVL-32   |                                           |
| 36 | 15-9135 | UV LAMP                              | 2R-UVL-31   | AC MAN                                    |
| 37 | 15-9140 | FIXTURE OF SOLENOID VALVE            | 3M-215-07   |                                           |
| 38 | 15-9145 | UV CLIP                              | 3R-P105-1   |                                           |
| 39 | 15-9150 | PCB OF UV STABILIZER                 | 3E-ICUV-D   |                                           |