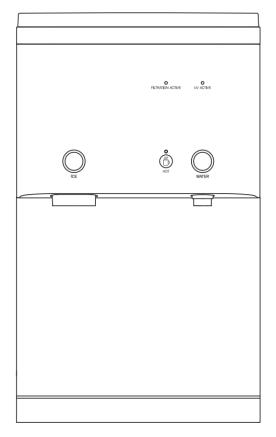

## **DISPLAY & CONTROL PANEL**

| O<br>FILTRATION ACTIVE | FILTRATION ACTIVE          | FILTRATION ACTIVE LED is on when the water is filtered.                                |
|------------------------|----------------------------|----------------------------------------------------------------------------------------|
| O<br>UV ACTIVE         | UV ACTIVE                  | UV ACTIVE LED is on when the UV LED is activated.<br>(2x UV LED in ICE TANK)           |
| ICE                    | ICE LED                    | ICE LED will be on when the ice is ready to be served, and blink while dispensing.     |
|                        | ICE DISPENSE BUTTON        | Push the button to dispense ice.                                                       |
| O<br>HOT               | HOT WATER LED              | HOT WATER LED is on when the hot water is selected. (Red)                              |
|                        | HOT WATER SELECT<br>BUTTON | Push the button to select hot water.                                                   |
| WATER                  | WATER LED                  | WATER LED will be on when the water is ready to be served, and blink while dispensing. |
|                        | WATER DISPENSE BUTTON      | Push the button to dispense ambient/hot water.                                         |
|                        | ICE DISPENSE SPOUT         | Ice is dispensed from ICE DISPENSE SPOUT.                                              |
|                        | WATER DISPENSE SPOUT       | Water is dispensed from WATER DISPENSE SPOUT.                                          |

## **OPERATING INSTRUCTIONS**

The below pictures show the front user interface (UI) and control panel for the *i16 Water Treatment System.* 

For Ice: Press the "Ice Dispense" button. While holding the button, the Ice LED will blink, and ice will dispense. Release to end.