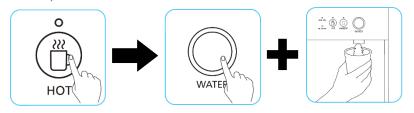

For Hot Water: Press the "Hot Water Select" button, then press and hold the "Water Dispense" button, and water will begin to dispense. While holding the button, the Water LED will blink. Release to end.