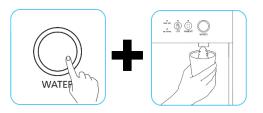

For Ambient Water: Press the and hold the "Water Dispense" button, and water will begin to dispense. While holding the button, the Water LED will blink. Release to end.