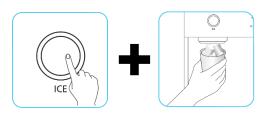

## **OPERATING INSTRUCTIONS**

The below pictures show the front user interface (UI) and control panel for the *i16 Water Treatment System.* 

For Ice: Press the "Ice Dispense" button. While holding the button, the Ice LED will blink, and ice will dispense. Release to end.