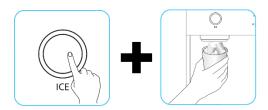

## **OPERATING INSTRUCTIONS**

The below pictures show the front user interface (UI) and control panel for the *I15 Water* Treatment System.

For Ice:

Press the "Ice Dispense" button. While holding the button, the Ice LED will blink, and ice will dispense. Release to end.