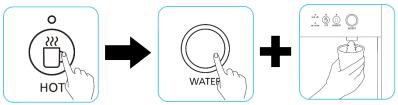

For Hot Water:

Press the "Hot Water Select" button, then press and hold the "Water Dispense" button, and water will begin to dispense. While holding the button, the Water LED will blink. Release to end.