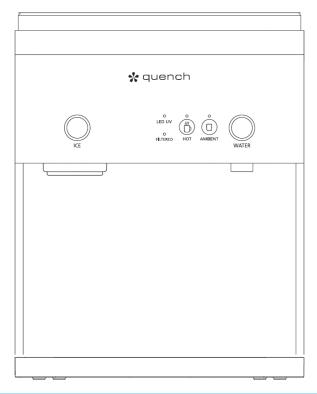

## **DISPLAY & CONTROL PANEL**

| ICE           | ICE LED                     | ICE LED will be on when the ice is ready to be served, and blink while dispensing.     |
|---------------|-----------------------------|----------------------------------------------------------------------------------------|
|               | ICE DISPENSE BUTTON         | Push the button to dispense ice.                                                       |
| O<br>LED UV   | LED UV LED                  | LED UV LED will be on when the product is in operation. (Yellow)                       |
| O<br>FILTERED | Filtered LED                | FTLTERED LED will be on when the product is in operation. (White)                      |
| O<br>HOT      | HOT WATER LED               | HOT WATER LED is on when the hot water is selected. (Red)                              |
|               | HOT WATER SELECT BUTTON     | Push the button to select hot water.                                                   |
| AMBIENT       | AMBIENT WATER LED           | AMBIENT WATER LED is on when the ambient water is selected. (White)                    |
|               | AMBIENT WATER SELECT BUTTON | Push the button to select ambient water.                                               |
| WATER         | WATER LED                   | WATER LED will be on when the water is ready to be served, and blink while dispensing. |
|               | WATER DISPENSE BUTTON       | Push the button to dispense ambient/hot water.                                         |
|               | ICE DISPENSE SPOUT          | Ice is dispensed from ICE DISPENSE SPOUT.                                              |
|               | WATER DISPENSE SPOUT        | Water is dispensed from WATER DISPENSE SPOUT.                                          |

## **OPERATING INSTRUCTIONS**

The below pictures show the front user interface (UI) and control panel for the *I15 Water* Treatment System.

For Ice:

Press the "Ice Dispense" button. While holding the button, the Ice LED will blink, and ice will dispense. Release to end.