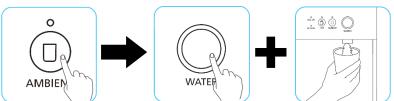

For Ambient Water: Press the "Ambient Water Select" button, then press and hold the "Water Dispense" button, and water will begin to dispense. While holding the button, the Water LED will blink. Release to end.