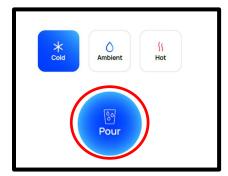

## To Dispense Water:

On the main screen, and with the desired temperature selected, touch and hold the large blue Pour button to begin pouring. Release to cease dispensing.

\*If the Pour button is not pressed within three seconds of selecting water other than Cold, unit will default back to the cold-water selection.