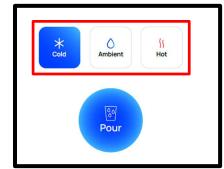

## **OPERATING INSTRUCTIONS**

The below pictures show the front user interface (UI) and ADA control panel for the **XL1 Water Dispenser.** 

## **To Select Temperature:**

On the main screen, touch one of the three temperature selections to designate the temperature of water dispensed. Cold, Ambient, and Hot are the selections, from left to right. \*Unit will default to the cold-water selection.