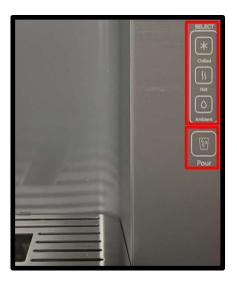

## **Using the ADA Controls:**

Alternatively, the ADA controls to the right of the drip tray can also be used to select and dispense water. Use the top three buttons to select the desired temperature, and the Pour button to dispense water.