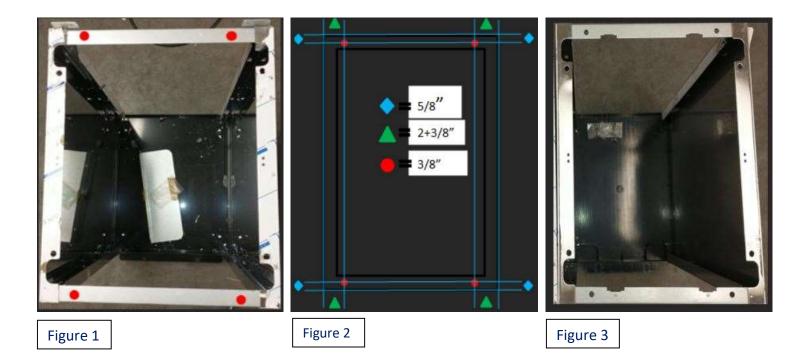

## **Solution:**

Mark holes to be drilled using the template below. Use a 3/8" bit to drill the holes. All measurements are marked from the outer edge of top frame. Figure 3 is the finished product.

**Process: Approx 15-minute fix.** 