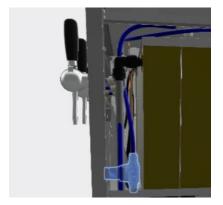

4. The regulator is behind the front plate with access from the side.

5. Remove both blue poly tubes from the regulator.

5. Loosen hex nut that secures regulator to the bracket to successfully replace with new regulator and secure to bracket

8. Connect both blue poly tubing to the regulator. Re-connect overflow tube.

8. Secure the side panel with screws and fit lid securely on top.