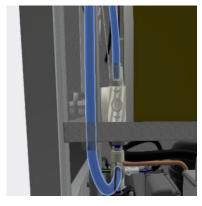

4. The regulator is behind the front plate with access from the side.

5. Remove both blue poly tubes from the regulator.

5. Loosen hex nut that secures regulator to the bracket to successfully replace with new regulator and secure to bracket

8. Connect both blue poly tubing to the regulator. Re-connect overflow tube.

8. Secure the side panel with screws and fit lid securely on top.