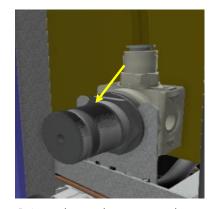

4. The regulator is behind the front plate with access from the side.

5. Remove both blue poly tubes from the regulator.

5. Loosen hex nut that secures regulator to the bracket to successfully replace with new regulator and secure to bracket