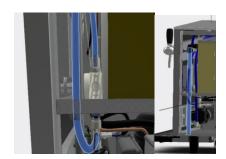

1. Remove two right side panel screws and lift panel off.

2. Remove dispenser top by lifting up on the front. Remove ground wires underneath lid on back left.

3. Remove Overflow Tube by holding collar to fitting and pulling down on the tube.

4. The regulator is behind the front plate with access from the side.

5. Remove both blue poly tubes from the regulator.

5. Loosen hex nut that secures regulator to the bracket to successfully replace with new regulator and secure to bracket