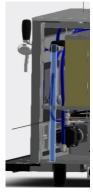

4. The regulator is behind the front plate with access from the side.

5. Remove both blue poly tubes from the regulator.

5. Loosen hex nut that secures regulator to the bracket to successfully replace with new regulator and secure to bracket